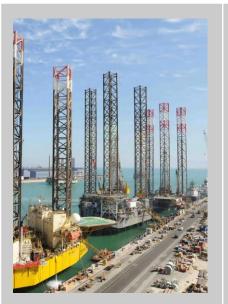

## Rig Repair & Conversion

#### **Vessels Repaired Types:**

Jack-up rigs / Land Rigs / Drill Ships /Lift Boats Semi-submersibles Accommodation barges