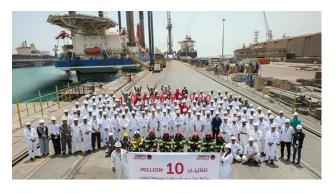

### Latest Highlights

- 2022 was the year that ASRY's recent modernization masterplan began to come to fruition with yard-wide improvements resulting in tangible gains.
- 2022 ASRY surpassed 10 million manhours without any lost time incident (LTI), its longest recorded period of yard-wide safe work since the company was founded in 1977.
- ASRY completed 103 ship repair projects in the year 2022 leading to a 25.6% increase in total revenues in comparison to the year 2021.
- All three primary business lines ship repair, rig repair, and navy repair reach record highs simultaneously as customers responded to the yard's ongoing progress in safety, quality, schedule, and post-pandemic market dynamics created favorable conditions for growth.
- The 2023 has followed in the unprecedented footsteps of the previous year with occupancy, revenues and margin all at levels higher than recent times.
- With Ops & commercial success, kicked extra achievements including Safety Award victories, a new ERP roll-out, and Bahrainisation development and operational upgrades. E.g.;
- A. 2023, YTD ASRY has delivered 20+ rigs as the highest of any single shipyard in the world.
- B. 2023 has a 26% drop in the rate of Medical Treatment Injury Cases compared to the year 2022.
- C. Total steel work completed during the past period amounted to 4200 T, piping works amounted 473K+ meters. Also, 2m m2 of hulls and decks of ships, oil tanks, shipping containers and cargo carriers were painted.