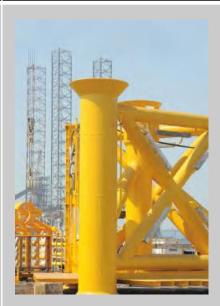

# Construction & Engineering

Over 140 rig repair projects completed, this division's of work includes conversion, fabrication, and integration.

Decades of experience in repairing Navy and Navy Support vessels
With 120+ Naval
Project Completed.

25K + T of steel
Fabrication yearly @
75 T/Day. Carrying out
significant fabrications
and integrate them