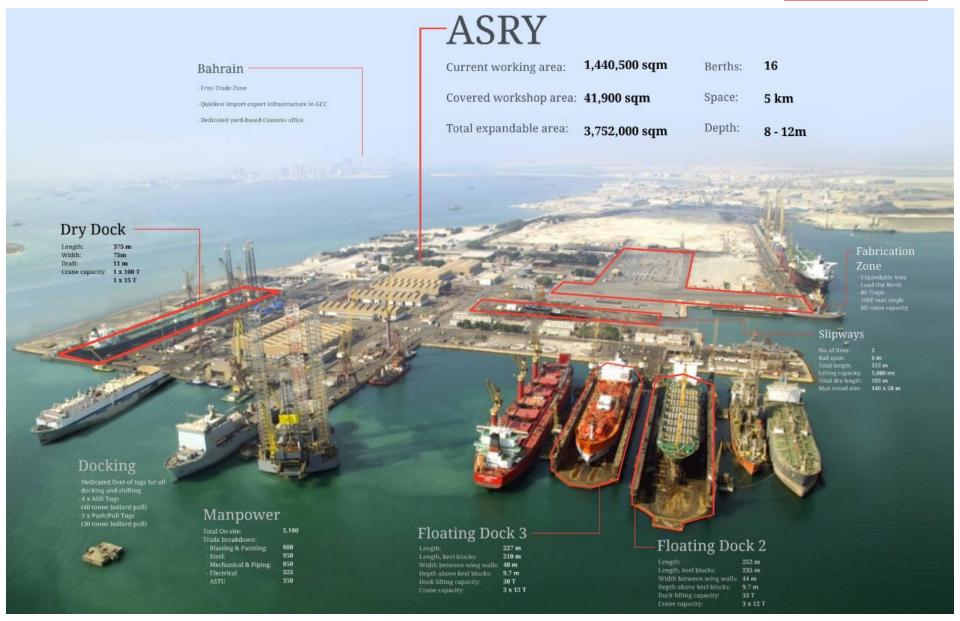

1977
YEAR OF INCEPTION

AIRPORT 15
DRIVETIME TO SEA PORT MINS

1.44M 250
SQUARE METRES WORKING AREA

Average number of projects correlated per year year wide.

## TWENTY TVO NATIONALITIES

AVERAGE ONSITE MANPOWER

4,100

| BLASTING & PA | NTING  | 800 |
|---------------|--------|-----|
| 9             | STEEL  | 950 |
| MECHANICAL &  | PIPING | 850 |
| ELEC          | TRICAL | 325 |
| (ii) ST       | AGING  | 350 |

## **Introduction To ASRY** Integrated Infrastructure

### Introduction To ASRY

## Introduction To ASRY