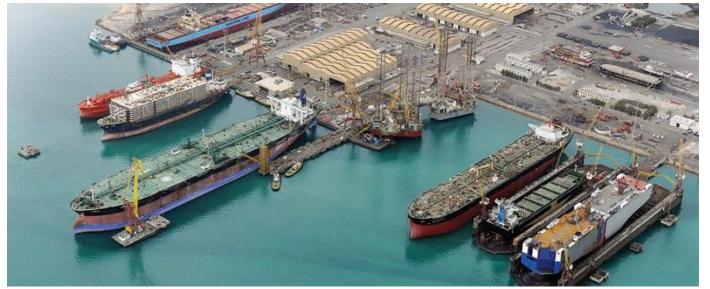

1977
YEAR OF INCEPTION

AIRPORT 15
DRIVETIME TO SEA PORT MINS

1.44M 250
SQUARE METRES WORKING AREA

Average number of projects correlated per year year wide.

## TWENTY TVO NATIONALITIES

AVERAGE ONSITE MANPOWER

4,100

| BLASTING & PA | NTING  | 800 |
|---------------|--------|-----|
| 9             | STEEL  | 950 |
| MECHANICAL &  | PIPING | 850 |
| ELEC          | TRICAL | 325 |
| (ii) ST       | AGING  | 350 |