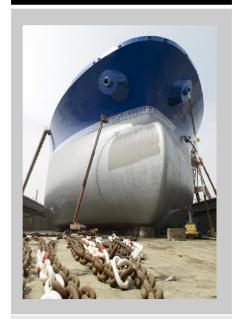

77
YEAR OF INCEPTION

AIRPORT 15
DRIVETIME TO SEA PORT MINS

1.44M 250
SQUARE METRES WORKING AREA

Average number of projects correlated per year year wide.





## TWENTY TVO NATIONALITIES

AVERAGE ONSITE MANPOWER

4,100

| BLASTING & PA | NTING  | 800 |
|---------------|--------|-----|
| 9             | STEEL  | 950 |
| MECHANICAL &  | PIPING | 850 |
| ELEC          | TRICAL | 325 |
| (ii) ST       | AGING  | 350 |





## ASRY SAFETY PHILOSOPHY

We share a professional and personal commitment to protecting the safety and well-being of employees, customers, contractors and communities on which we depend.









## **Introduction To ASRY** Integrated Infrastructure







# Ship Repair & Conversion

## Rig Repair & Conversion

## Naval Repair & Conversion

# Construction & Engineering







Over 140 rig repair projects completed, this division's of work includes conversion, fabrication, and integration.



Decades of experience in repairing Navy and Navy Support vessels
With 120+ Naval
Project Completed.



25K + T of steel
Fabrication yearly @
75 T/Day. Carrying out
significant fabrications
and integrate them



# Ship Repair & Conversion

### **Ship Repaired Types:**

Tankers / Chemical Carriers / LPG Carriers / LNG Carriers / Bulk Carriers / General Cargo Carriers / Container Carriers / Ro-Ro vessels / Livestock Transport / Dredgers / Barges / Tugs / AHT / OSV / Small boats

## Rig Repair & Conversion

#### **Vessels Repaired Types:**

Jack-up rigs / Land Rigs / Drill Ships /Lift Boats Semi-submersibles Accommodation barges

# Naval Repair & Conversion

### **Vessels