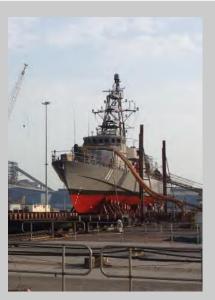

## Naval Repair & Conversion

# Naval Repair & Conversion

### **Vessels Repaired Types:**

US Navy / Royal Navy / Royal Fleet Auxiliary / Royal BH Naval Force Frigates & Destroyers / Patrol ships / Mine Counter Measure vessels / Replenishment ships / Oceanographic Vessels / Landing Ship Auxiliaries / Multi-role Replenishment ships / Landing Craft